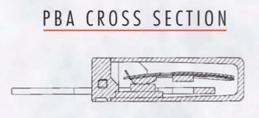

The PB is available with a wide variety of terminal arrangements to provide flexibility of installation within the motor and is also designed for automatic bowl feeding in production assembly lines.