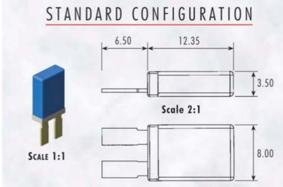

The PB is available with a wide variety of terminal arrangements to provide flexibility of installation within the motor and is also designed for automatic bowl feeding in production assembly lines.